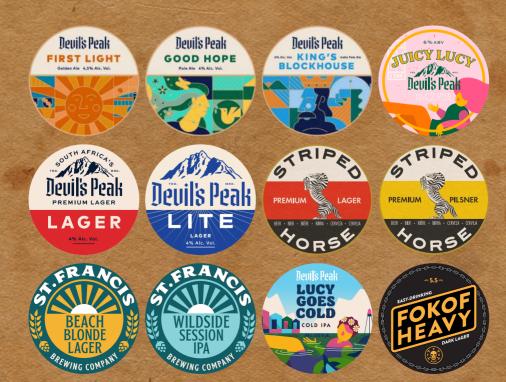

## BFFR

BREWING COMPAN

## ON JAP

#### ROCKABILIY IAGER

R41

Our own house lager.

#### **FOKOF LAGER**

R55

## 10CAL

PER BOTTLE

**BLACK LABEL R**33 **CASTLE LAGER** R28 **CASTLE LITE** R33 STRIPED HORSE STOUT R35

## IMPORTED

PER BOTTLE

**AMSTEL LAGER** R36 **BUDWEISER R37** CORONA **R42** HEINEKEN R39 STELLA ARTOIS R38 WINDHOEK DRAUGHT R44

## NON ALCOHOLIC BEER

**DEVILS PEAK HERO HEINEKEN ZERO** 

**R**37 R39