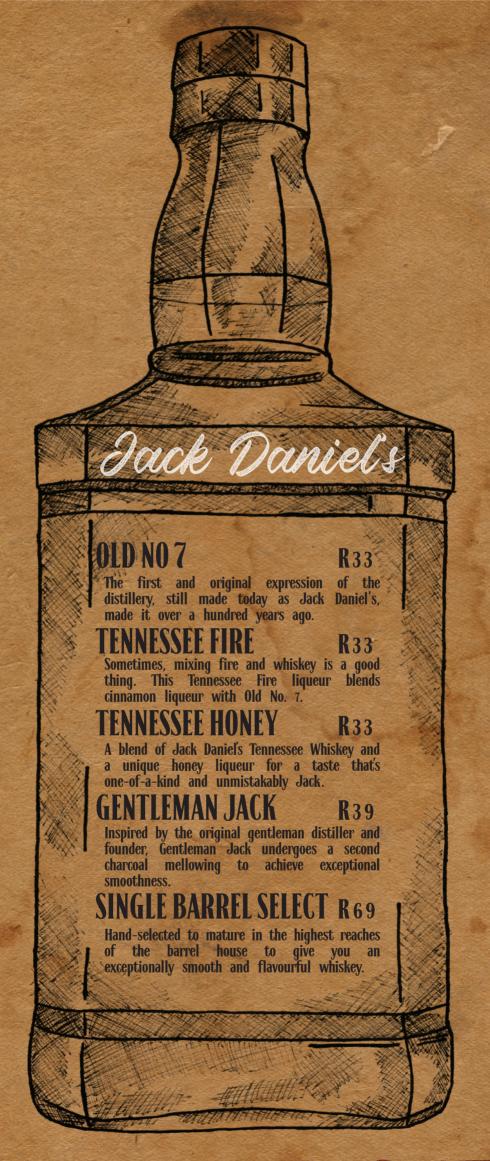

## Sir Jasper

Half Shots - R130 / Full Shots

Taste the whole Jack Daniel's range to understand why we love Jack so much! Every drop made with traditions existing for over 150 years.

**JACK DANIEL'S OLD NO 7 JACK DANIELS RYE JACK DANIEL'S HONEY JACK DANIEL'S FIRE** JACK DANIEL'S GENTLEMAN JACK JACK DANIEL'S SINGLE BARREL