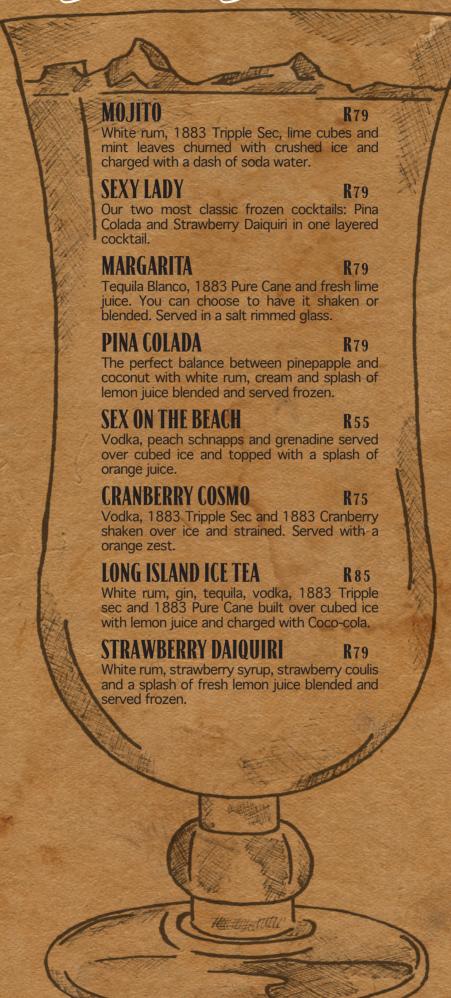

## COCKTAILS

## JACK DANIEL'S SIGNATURES

#### JACKS PEACH HONEY COBBLER

R70

The perfect dessert cocktail: Jack Daniel's Honey, 1883 Peach, fesh cream and milk. Served in a martini glass with cinnamon sprinkle.

#### IMNGHBURG IFMONADE

R71

A little taste of Southern Culture: Jack Daniel's Old No 7, Triple Sec & Sour mix. Topped up with Lemonade

#### JACK OLD FASHIONED

R115

Perfect mixture of Jack Daniel's Old No 7, Agave Syrup & Bitters. Aged for minimum 3 months in a charred Oak Barrel. Served with a Cinnamon Stick.

#### FOURTH OF JULY

R95

Proudly American in layers of blue, red and white: 1883 Strawberry, Vodka, 1883 Coconut, Jack Daniel's Old No 7, 1883 Peach and blue cane syrup.

#### JACK SWIFT TEA

R95

Looks like a long Island taste like a Jack: Jack Daniel's Old No 7 with honey and fresh lemon juice served over ice with a splash of Coke.

#### JACK SOURS

R96

Perfect balance of sweet and sour. Jack Daniel's Old No 7, Disaronno, Lemon juice and cane syrup. Charged with lemonade and topped with bitters.

#### JILE'S PEACHES

R96

You cannot have Jack without Jill: 1883 Peach, Jack Daniel's Old No 7 a dash of lemon & bitters. Topped with Ginger Ale.

## LADY JACK

**R72** An adult milkshake: Jack Daniel's Old No 7 & Strawberry Lips blended with vanilla ice cream.

## JACKS BABFLAS

R165

Served in a 750ml Bottle: Jack Daniel's Old No 7, Banana Liqueur, Malibu, Peach Schnapps, Blue Caracao blended and toped with ice.

#### JACK IN THE BOX

R96

New York Whiskey Sour: Jack Daniel's Old No 7, 1883 Cherry Plum syrup & freshly squeezed lemon juice. Served over ice with a red wine float and bitters.

#### CHERRY CHILLISMASH

K85

Dip your chilli in this mixture of Jack Daniel's Old No 7 and 1883 Cherry syrup infused with a chilli. Served over ice with a whole chilli.

#### NO 7 PEACH ROCK SHANDY

R96

A boozy Rock Shandy. Jack Daniel's Old No 7 &1883 Peach syrup charged with lemonade and soda water. Topped with bitters.

#### GRANADII IA TENNESSEE IZER

R90

Fruity explosion with Jack Daniel's Old No 7, Granadilla purée & bitters shaken & served over ice. Charged with Appletizer and garnished with rosemary.